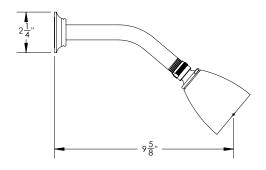

## **TECHNICAL DETAILS**

ADA Compliance: Yes
Access Hole Diameter: 5"
Handle Turn Angle: 115°
Installation Type: Wall Mounted
Primary Material: Brass
Valve Material: Ceramic
Flow Restriction: 1.8 gpm
Water Pressure Maximum: 85 PSI
Water Pressure Minimum: 20 PSI
Water Pressure Recommended: 60 PSI