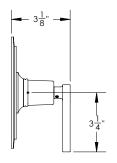

## **TECHNICAL DETAILS**

ADA Compliance: Yes
Access Hole Diameter: 5"
Handle Turn Angle: 115°
Installation Type: Wall Mounted
Primary Material: Brass
Valve Material: Ceramic
Flow Restriction: 1.8 gpm
Water Pressure Maximum: 85 PSI
Water Pressure Minimum: 20 PSI
Water Pressure Recommended: 60 PSI