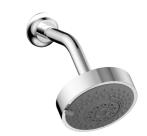

Defining Luxury Since 1959

Pressure Balance Shower Set

501-22

## **PRODUCT FEATURES**

- Style: Traditional
- Collection: Hex Modern
- Temperature Controlled By Pressure Balance
- Lever Handle