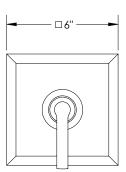

Defining Luxury Since 1959

Pressure Balance Shower Set

501-22

## **TECHNICAL DETAILS**

ADA Compliance: Yes
Access Hole Diameter: 5"
Handle Turn Angle: 115°
Installation Type: Wall Mounted
Primary Material: Brass
Valve Material: Ceramic
Flow Restriction: 1.8 gpm
Water Pressure Maximum: 85 PSI
Water Pressure Minimum: 20 PSI
Water Pressure Recommended: 60 PSI