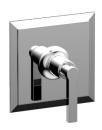

Defining Luxury Since 1959

Pressure Balance Shower Set

501-22

## **PRODUCT FEATURES**

- Style: Traditional
- Collection: Hex Modern
- Temperature Controlled By Pressure Balance
- Lever Handle